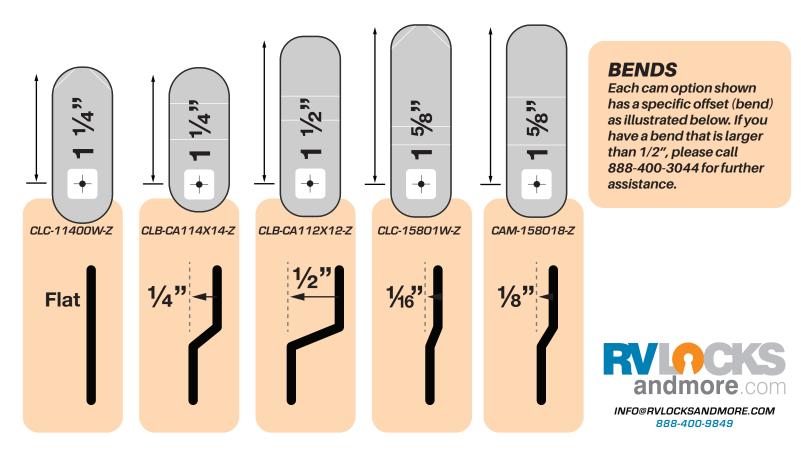

## Step 2 CAMS (Best practice is to reuse your existing cam.)

Determine what size cam (locking arm) you need. Place your current cam on the cam illustrations below for correct cam size. You can also measure manually using a ruler and measuring from the center hole of your cam to the longest end.