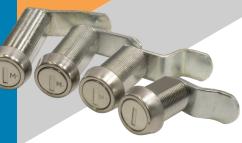

**1" TEST BOX** 

Measure the "TEST BOX" to determine if this guide is printed correctly. All illustrations are actual size.

Step 1 LOCKS Determine what size lock you need. Place your current lock on the lock illustrations below for correct lock size. If your lock is a different size, please call us for further assistance.