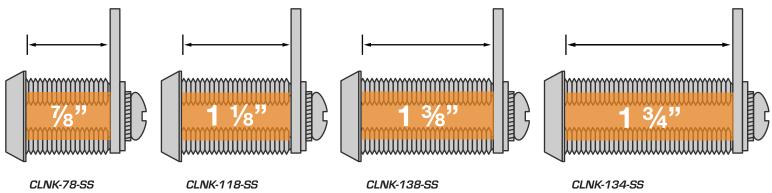

**1" TEST BOX** 

Measure the "TEST BOX" to determine if this guide is printed correctly. All illustrations are actual size.

Step 1 LOCKS Determine what size lock you need. Place your current lock on the lock illustrations below for correct lock size. If your lock is a different size, please call us for further assistance.